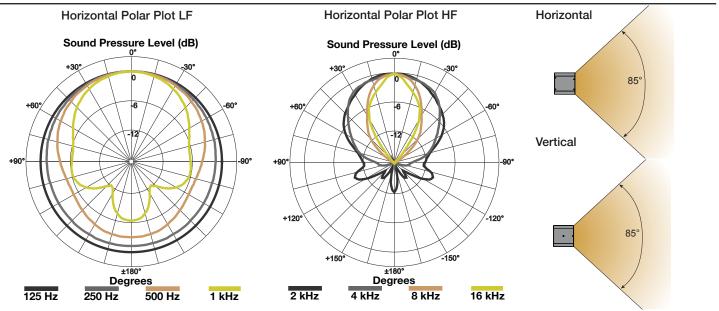

#### **FEATURES**

- 5" + 1" Coaxial Transducer
- 5" Passive Radiator
- Bass Response Down to 65 Hz
- 85° Conical Coverage Pattern
- High Fidelity
- IP55 + Salt Water Resistant

#### DIRECTIVITY

Made in USA

1 SOUND - © 2022 - ALL RIGHTS RESERVED

Tinton Falls, NJ 07724

www.1-sound.com

Made in USA

**TECHNICAL DATA SHEET**