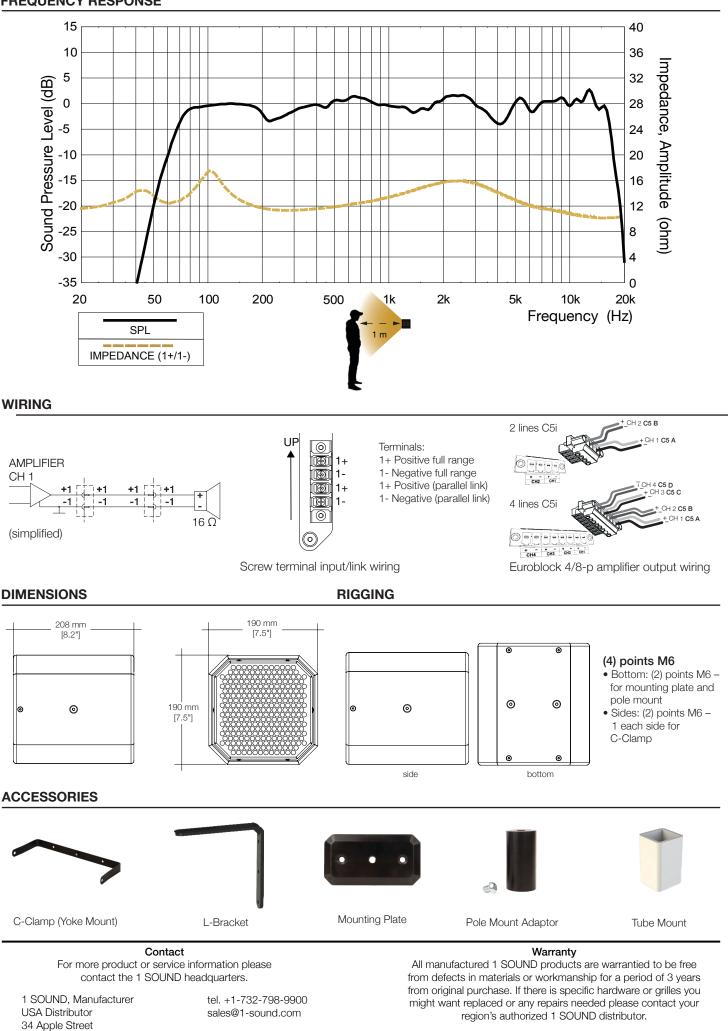

#### **Audio Specifications Mechanical Specifications** Description: Passive 5" coaxial with a 5" passive radiator **IP Rating:** IP55 indoor/outdoor and salt water resistant Bandwidth: 65 Hz - 18 kHz (-6 dB) **Rigging:** (4) M6 points Max SPL: 113 dB SPL @ 1 m w/ preset Weight: 9.4 lb / 4.3 kg Power: 240 watts (program), 120 watts (AES) Construction: Finland birch plywood (urea glue), structural stainless steel interior, polyurea, matte salt and UV resistant coating, 316 stainless **Directivity:** 85° conical steel hardware, 3D spacer mesh fabric Elements: (1) 5" coaxial with a 1" dome high frequency **Dimensions:** 7.5" (190 mm) x 7.5" (190 mm) x 8.2" (208 mm) element, (1) 5" passive radiator Colors: Stocking black and white, custom colors and fabrics available Impedance: 16 0 Connectors: (1) screw terminal block with input +/- and link +/-Accessories: C-Clamp (wall, truss, mic stand, ceiling mounting), L-Bracket, Mounting Plate, Pole Mount Adaptor, Tube Mount