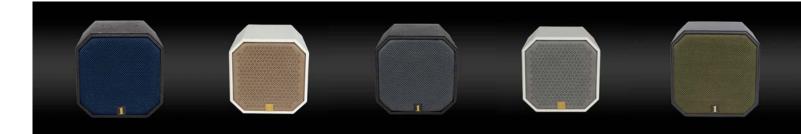

## **CUSTOM COLORS**

## Want a custom color speaker?

We stock various fabric grille colors in order to bring you custom colored speakers quickly.

If you need something more specific, send us a sample or photo of the color you would like and we would love to create the perfect fit for you.

We stock only black and white speaker cabinets. For a custom color cabinet please allow at least 3-4 weeks lead time, and at least a month for natural wood finishes.

Please contact us with any questions. www.1-sound.com/contact