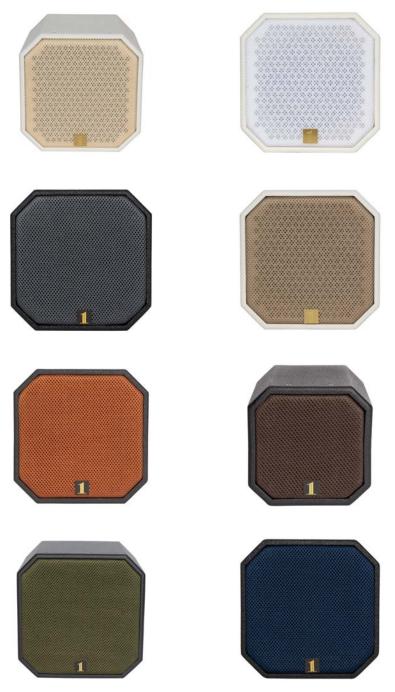

## **CUSTOM COLORS**

## Want a custom color speaker?

We stock various fabric grille colors in order to bring you custom colored speakers quickly.

If you need something more specific, send us a sample or photo of the color you would like and we would love to create the perfect fit for you.

We stock only black and white speaker cabinets. For a custom color cabinet please allow at least 3-4 weeks lead time, and at least a month for natural wood finishes.

Please contact us with any questions. www.1-sound.com/contact

\*Colors may appear slighty altered in this replication