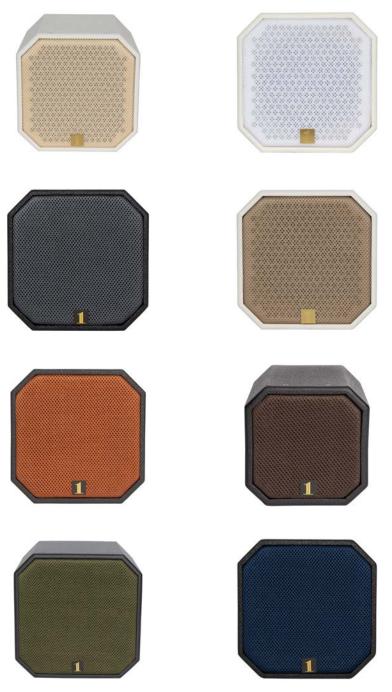

## **CUSTOM COLORS**

## Want a custom color speaker?

We stock various fabric grille colors in order to bring you custom colored speakers quickly.

If you need something more specific, send us a sample or photo of the color you would like and we would love to create the perfect fit for you.

We stock only black and white speaker cabinets. For a custom color cabinet please allow at least 3-4 weeks lead time, and at least a month for natural wood finishes.

Please contact us with any questions. www.1-sound.com/contact

\*Colors may appear slighty altered in this replication