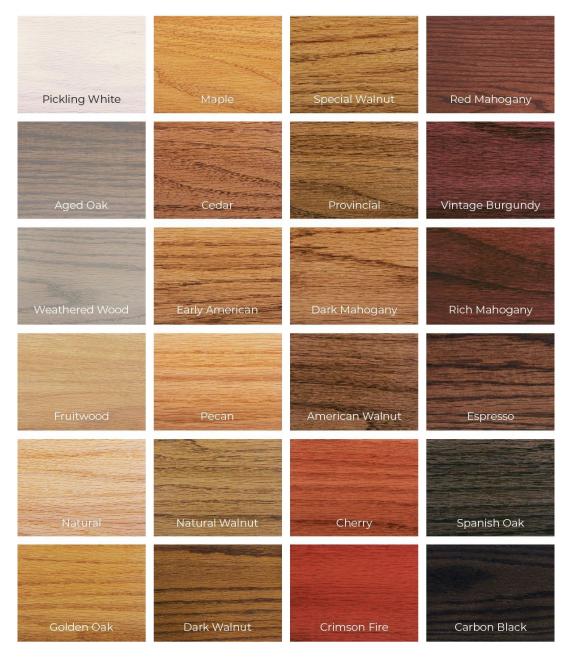

## WOOD STAIN OPTIONS

é

-

LIJIII AL DE A BREADD NOT OT

10

www.1-sound.com

前前