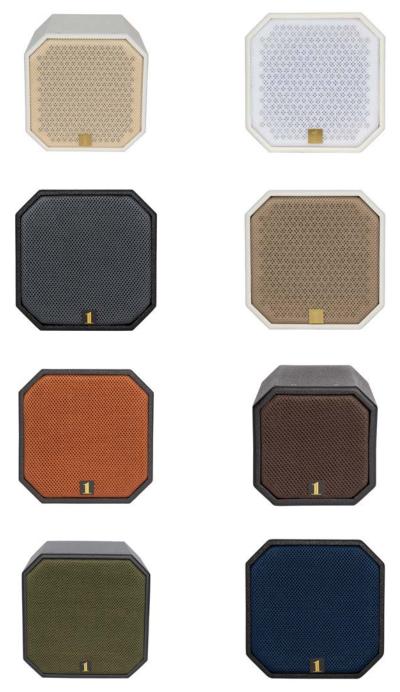

## **CUSTOM COLORS**

## Want a custom color speaker?

We stock various fabric grille colors in order to bring you custom colored speakers quickly.

If you need something more specific, send us a sample or photo of the color you would like and we would love to create the perfect fit for you.

We stock only black and white speaker cabinets. For a custom color cabinet please allow at least 3-4 weeks lead time, and at least a month for natural wood finishes.

Please contact us with any questions. www.1-sound.com/contact

\*Colors may appear slighty altered in this replication