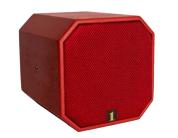

## Want a custom color speaker?

We stock various fabric grille colors in order to bring you custom colored speakers quickly.

If you need something more specific, send us a sample or photo of the color you would like and we would love to create the perfect fit for you.

We stock only black and white speaker cabinets. For a custom color cabinet please allow at least 3-4 weeks lead time, and at least a month for natural wood finishes.

Please contact us with any questions. www.1-sound.com/contact