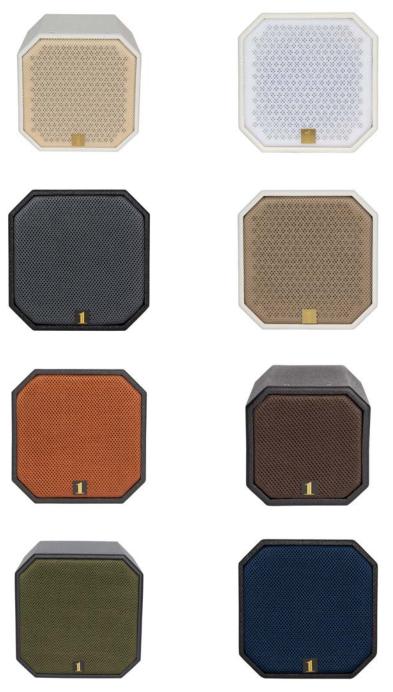

## **CUSTOM COLORS**

## Want a custom color speaker?

We stock various fabric grille colors in order to bring you custom colored speakers quickly.

If you need something more specific, send us a sample or photo of the color you would like and we would love to create the perfect fit for you.

We stock only black and white speaker cabinets. For a custom color cabinet please allow at least 3-4 weeks lead time, and at least a month for natural wood finishes.

Please contact us with any questions. www.1-sound.com/contact

\*Colors may appear slighty altered in this replication