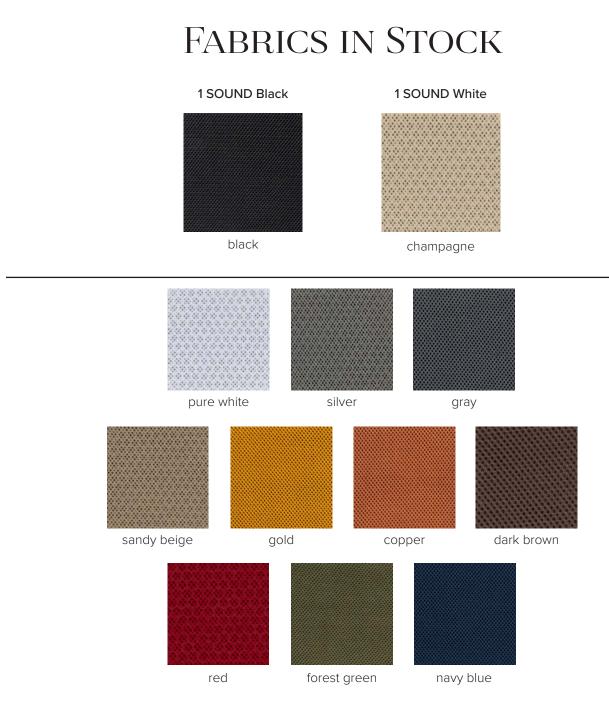

## Want a custom color speaker?

We stock various fabric grille colors in order to bring you custom colored speakers quickly.

If you need something more specific, send us a sample or photo of the color you would like and we would love to create the perfect fit for you.

We stock only black and white speaker cabinets. For a custom color cabinet please allow at least 3-4 weeks lead time, and at least a month for natural wood finishes.

Please contact us with any questions. www.1-sound.com/contact

\*Colors may appear slighty altered in this replication